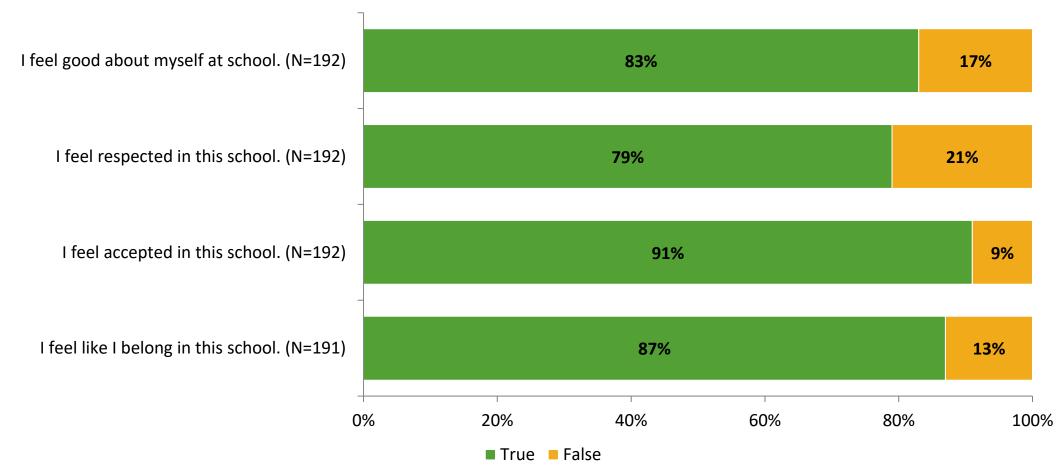

#### Acceptance

Thinking about how you feel/act most of the time, are the following statements true or false?

K12 Insight 🔾