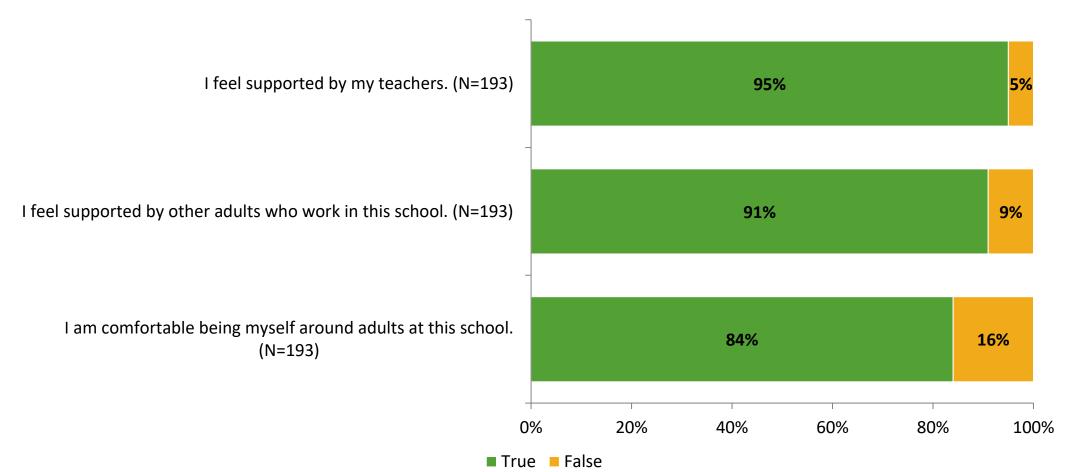

# **Relationships with Adults in School**

Thinking about how you feel/act most of the time, are the following statements true or false?

K12 Insight 🔵 13