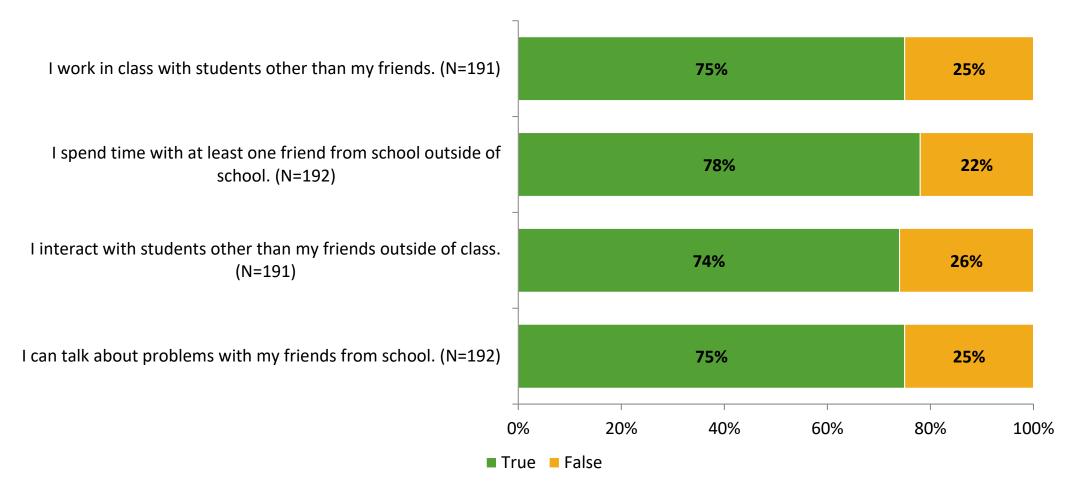

### **Relationships with Peers**

Thinking about how you feel/act most of the time, are the following statements true or false?