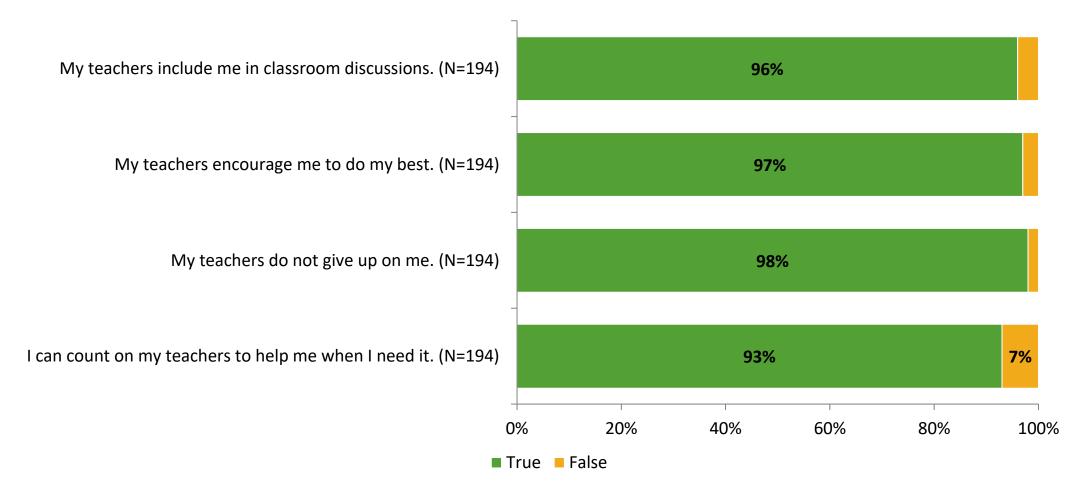

# **Academic Support**

Thinking about how you feel/act most of the time, are the following statements true or false?