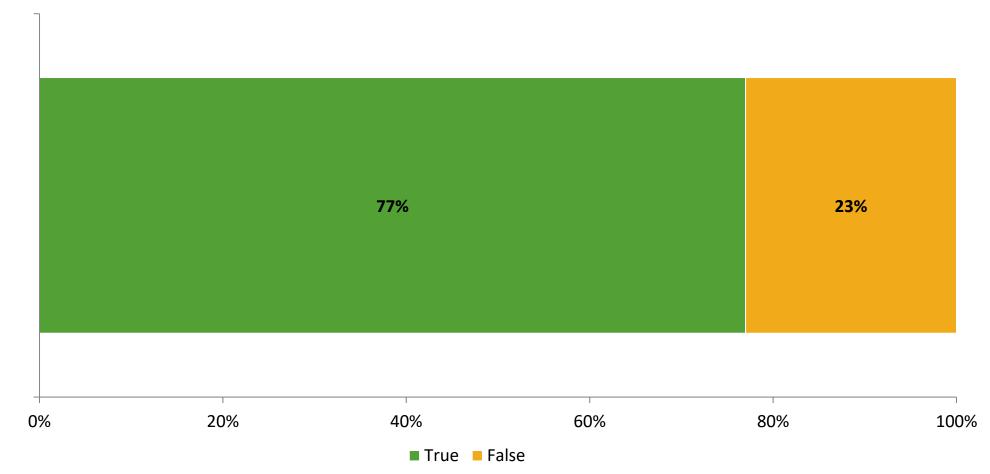

## **Like School**

Thinking about how you feel/act most of the time, is the following statement true or false?

Generally, I like school. (N=194)

K12 Insight 🔾