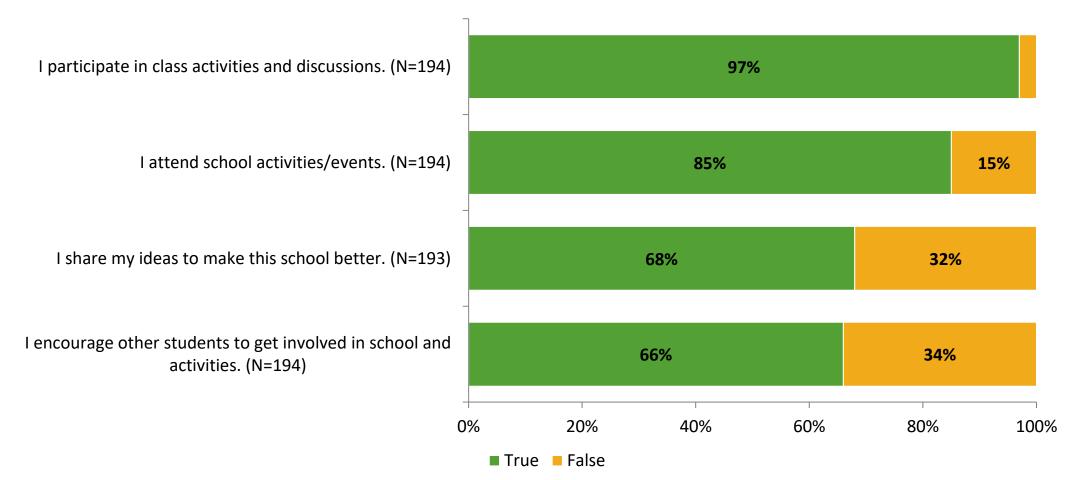

#### Involvement

Thinking about how you feel/act most of the time, are the following statements true or false?

K12 Insight 🜔