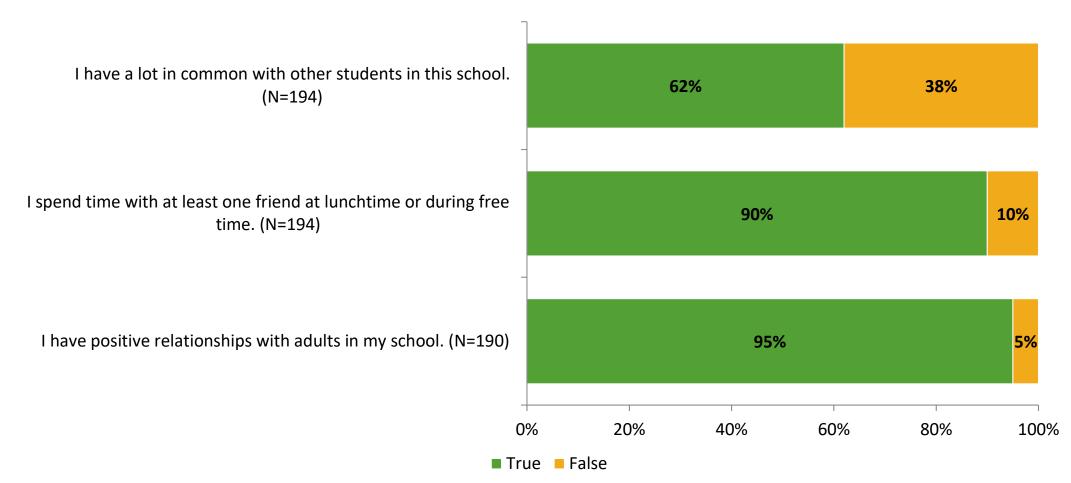

### **Relationships with Peers**

Thinking about how you feel/act most of the time, are the following statements true or false?