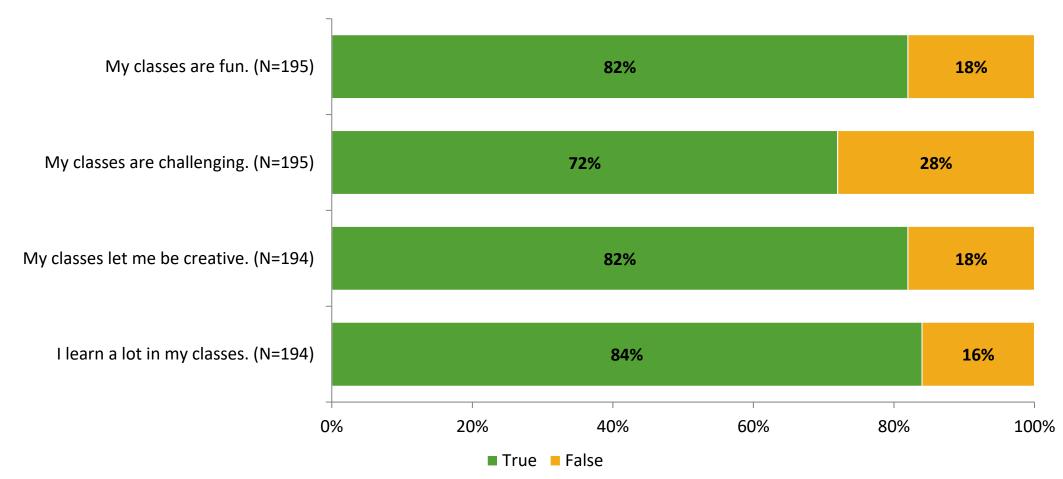

### **Class Experience**

Thinking about how you feel/act most of the time, are the following statements true or false?

K12 Insight 🔾