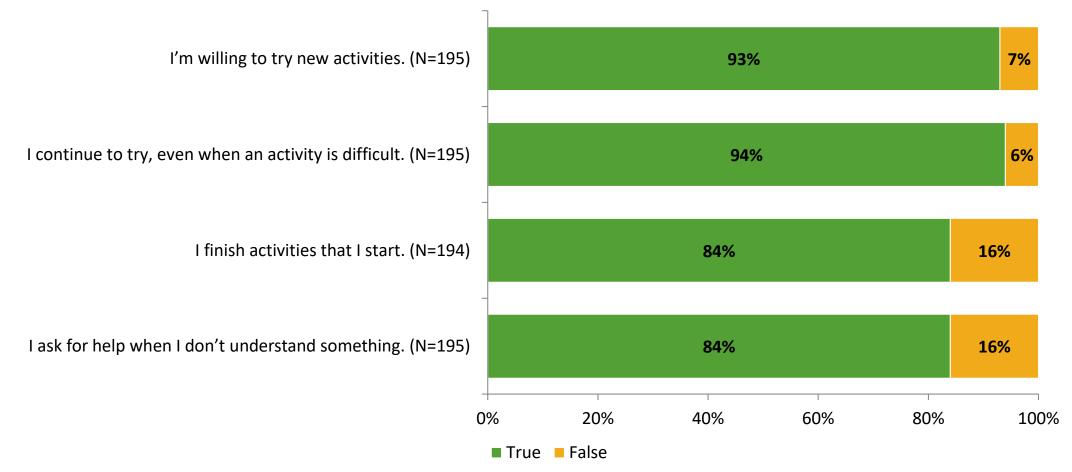

#### Grit

Thinking about how you feel/act most of the time, are the following statements true or false?

K12 Insight 🔾