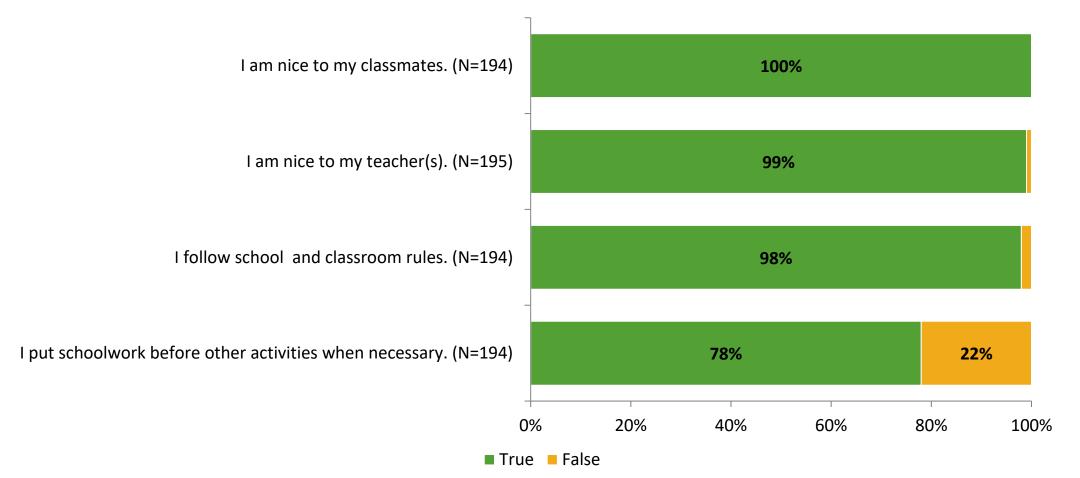

# **Self-Management**

Thinking about how you feel/act most of the time, are the following statements true or false?

K12 Insight 🔾