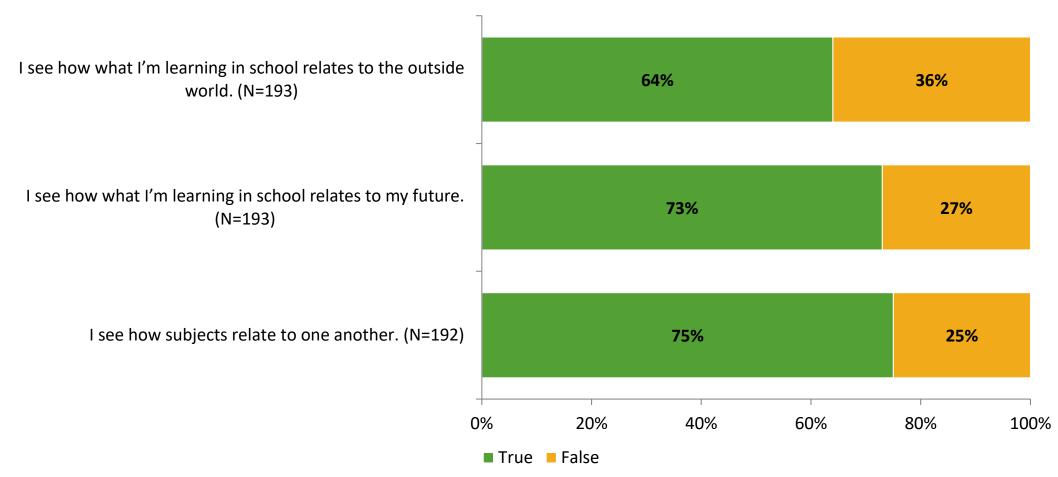

#### Relevance

Thinking about how you feel/act most of the time, are the following statements true or false?

K12 Insight 🔾