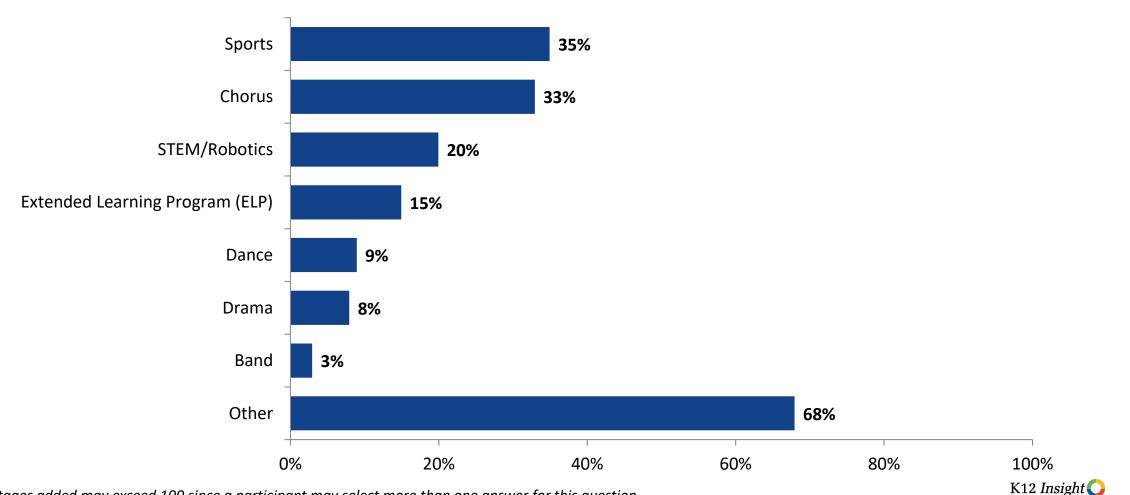

#### Please select the extracurricular activities you participated in.

Please select the extracurricular activities you participated in. (N=127)

Percentages added may exceed 100 since a participant may select more than one answer for this question.