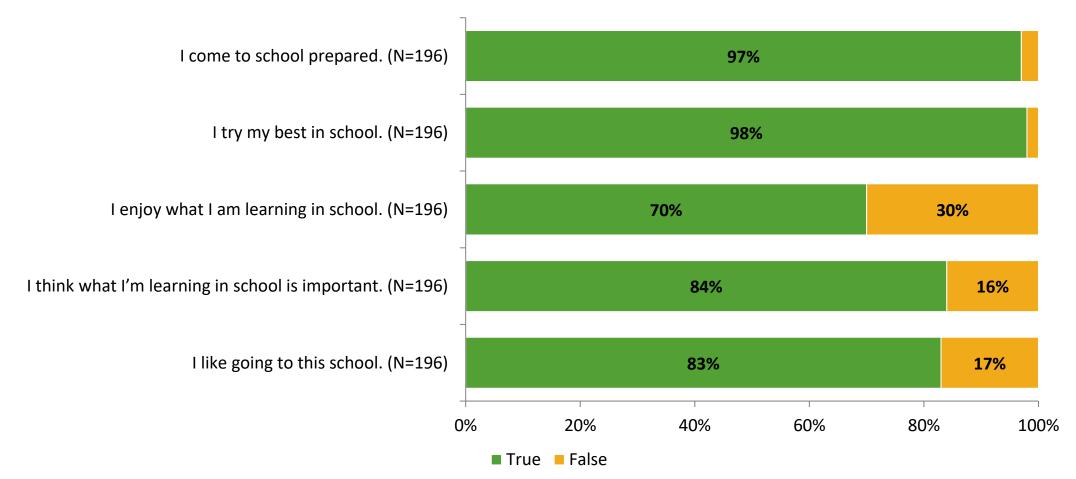

# **Overall Engagement**

Thinking about how you feel/act most of the time, are the following statements true or false?

K12 Insight 🔾