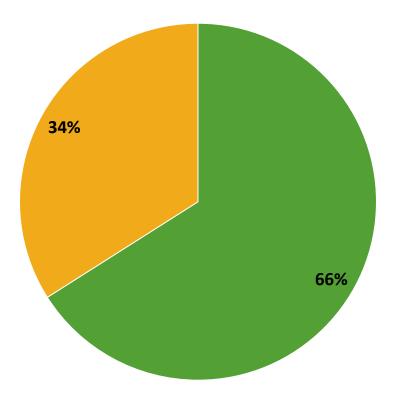

#### **Participation in Extracurricular Activities**

Did you participate in any extracurricular activities this school year? (N=193)

Yes No